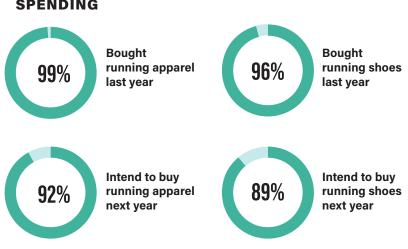

99% bought running apparel last year, spending an average of \$314.92% intend to buy running apparel in the next year. 96% bought running shoes last year, spending an average of \$271.89% intend to buy running shoes in the next year. 66% of Women's Running readers visited or purchased from a running specialty retailer within the past year. A similar percentage visited big box sports retailers.