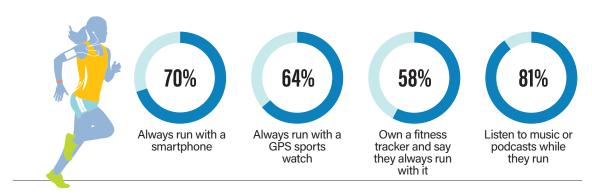

#### **Training and Fitness Technology**

Our readers are heavy tech users; 68% use tech on all of their runs.

- 70% always run with a smartphone and 64% always run with a GPS sports watch. 58% own a fitness tracker and say they always run with it.
- 53% prefer to run alone. 31% prefer to run with others.
- 71% run with some kind of structured plan and 77% track their workouts with a GPS sports watch or fitness tracker.
- 81% listen to music or podcasts while they run. 65% listen to audio on at least half their runs or more.
- 88% own a sports watch. 90% own fitness equipment including yoga gear (77%), strength/weight gear (53%), and resistance bands (51%).