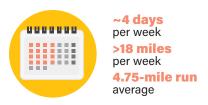

#### **Running and Health & Fitness**

The average Women's Running reader joined our running community in her late 20s or early 30s to get or stay in shape. She runs nearly 4 days a week for more than 18 miles, averaging an impressive 4.75 miles per run. She runs on 198 days of the year for a yearly average total mileage of 941 miles. Our readers run most often on roads, but they also log significant indoor miles on the treadmill and some miles on trails.