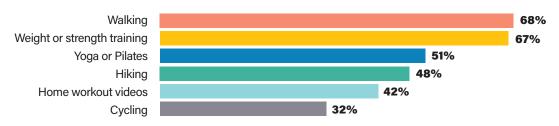

Running is the most important piece of her active lifestyle, but she gets a lot of exercise each week from other activities including walking (68%), weight or strength training (67%), yoga or Pilates (51%), hiking (48%), home workout videos (42%), and cycling (32%). The average Women's Running reader spends nearly 5 hours exercising outdoors (running and walking) and another 3 hours