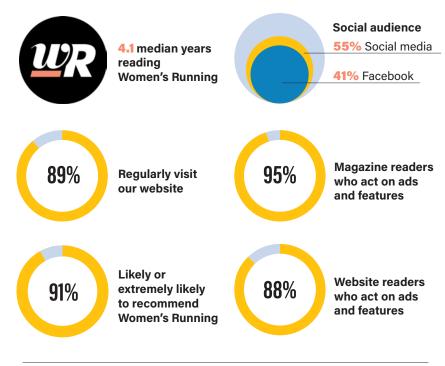

#### **Reader Engagement and Loyalty**

Women's Running readers are enthusiastic about our content! The average *Women's Running* reader has been enjoying our content for just over 4 years. 26% have been reading for 5-9 years. They spend 1.4 hours reading each issue

of *Women's Running* magazine. 89% of readers visit WomensRunning.com and 41% visit the site more than once a week.

- 91% of Women's Running magazine readers said they are likely or extremely likely to recommend Women's Running to a friend or family member. Our readers' favorite content includes training plans and workouts, injury prevention and treatment, nutrition advice and recipes, apparel and shoe reviews, and mental health coverage.
- 73% regularly give advice on running products, issues, or races and events.
- 95% have acted on ads they saw in Women's Running magazine. 88% acted on ads they saw on WomensRunning.com.

# (1) How long have you been consuming Women's Running content (digital, print, newsletter, website, social media, videos, etc.)?

|                        | TOTAL | US    | INDEX | SOCIAL | PRINT | ONLINE |
|------------------------|-------|-------|-------|--------|-------|--------|
| Less than a year       | 6.2%  | 6.1%  | _     | 6.9%   | 3.8%  | 8.0%   |
| 1 year                 | 10.1% | 9.8%  | _     | 11.2%  | 8.5%  | 8.9%   |
| 2 years                | 20.8% | 20.5% | _     | 21.0%  | 21.5% | 19.2%  |
| 3 years                | 18.0% | 18.0% | _     | 17.1%  | 19.4% | 18.1%  |
| 4 years                | 14.2% | 14.4% | _     | 14.0%  | 15.5% | 13.3%  |
| 5–9 years              | 25.5% | 25.9% | _     | 24.6%  | 26.3% | 26.3%  |
| 10-14 years            | 5.3%  | 5.3%  | _     | 5.2%   | 5.0%  | 6.2%   |
| Mean number of years   | 4.1   | 4.1   | _     | 4.0    | 4.2   | 4.2    |
| Median number of years | 3.7   | 3.8   | _     | 3.6    | 3.8   | 3.8    |

# 4 How often do you visit WomensRunning.com?

|                                | TOTAL | US    | INDEX | SOCIAL | PRINT | ONLINE |
|--------------------------------|-------|-------|-------|--------|-------|--------|
| Visit WomensRunning.com        | 89.0% | 88.6% | _     | 90.0%  | 80.0% | 100.0% |
| Do not visit WomensRunning.com | 11.0% | 11.1% | _     | 10.0%  | 20.0% | 0.0%   |
| Base: Visit WomensRunning.com  |       |       |       |        |       |        |
| 5 or more times a day          | 0.3%  | 0.3%  | _     | 0.4%   | 0.0%  | 0.3%   |
| 2–4 times a day                | 1.3%  | 1.2%  | _     | 1.4%   | 0.7%  | 2.2%   |
| Once a day                     | 5.9%  | 6.0%  | _     | 6.5%   | 2.7%  | 9.0%   |
| 3–6 times a week               | 10.8% | 10.9% | _     | 10.0%  | 8.2%  | 18.2%  |
| 1–2 times a week               | 30.4% | 30.3% | _     | 30.4%  | 25.5% | 38.0%  |
| Less than once a week          | 51.2% | 51.6% | _     | 51.3%  | 62.9% | 32.3%  |
| Mean times per week            | 2.0   | 2.0   | _     | 2.1    | 1.4   | 2.7    |
| Median times per week          | 0.9   | 0.9   | _     | 0.9    | 0.9   | 2.1    |