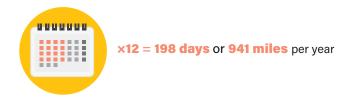

#### **Running and Health & Fitness**

The average Women's Running reader joined our running community in her late 20s or early 30s to get or stay in shape. She runs nearly 4 days a week for more than 18 miles, averaging an impressive 4.75 miles per run. She runs on 198 days of the year for a yearly average total mileage of 941 miles. Our readers run most often on roads, but they also log significant indoor miles on the treadmill and some miles on trails.