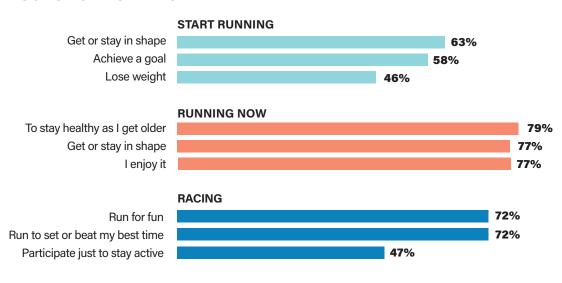

#### **Running Events and Racing**

93% participate in running events. Our readers run 6-9 races per year, but when we asked them why they participate in running events, they told us they weren't in it to win it. They run races for fun—and to run their best times. Their favorite running events are 5K (92%, 3.7 per year), half-marathon (80%, 2.4 per year), and 10K (75%, 2.3 per year). Road racing is most popular (5.7 per year) while 34% ran a trail race (2.2 per year).