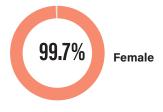

- 99.7% female
- 43% are under age 40 and 76% are under age 50.
- 73% graduated college or earned a higher degree (MRI 245) while 27% earned a Master's degree (MRI 328).
- 71% are married. 44% have children living in the household.
- \$127K mean HHI

## 3 Are you female or male?

|        | TOTAL | US    | INDEX | SOCIAL | PRINT | ONLINE |
|--------|-------|-------|-------|--------|-------|--------|
| Female | 99.7% | 99.7% | 207   | 99.8%  | 99.9% | 98.8%  |
| Male   | 0.4%  | 0.3%  | 1     | 0.2%   | 0.1%  | 1.2%   |