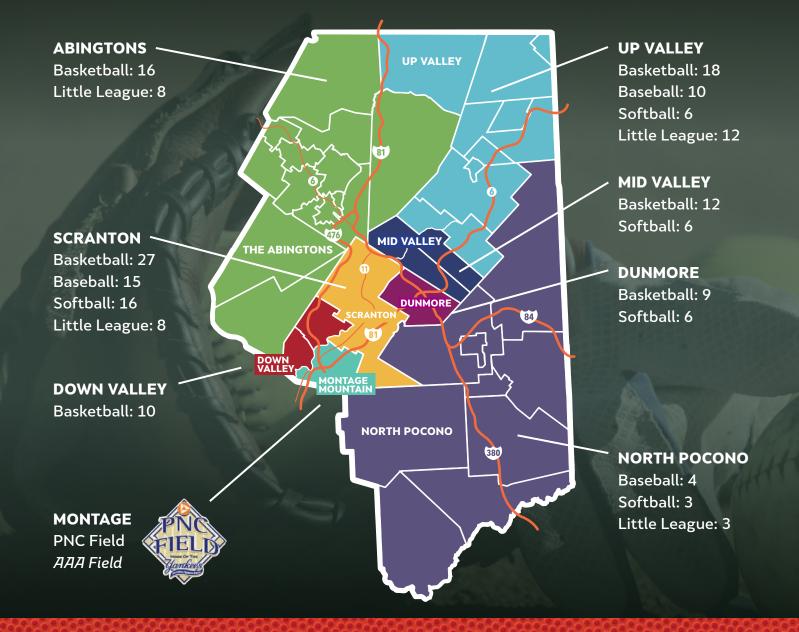

#### LOCATION MAP

Our specially designed map locates each venue and includes the number of fields or courts at each. This makes the booking process faster and easier to find the best sites for your teams.