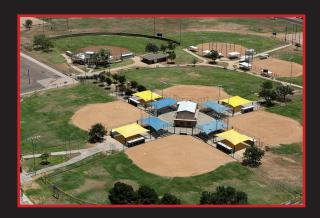

**Bill Williams Softball Complex at Hogan Park** is a fantastic facility with many amenities that will enhance your tournament experience.

- 620 Acres
- 5 Junior/Senior League Baseball Fields Distance (Lighted)
- 8 Softball Fields 300' Lighted
- 3 Concession Buildings
- 9 Croquet/Horseshoe Courts
- 6 Drinking Fountains
- 12 Grills
- Pavilion Structure
- 54 Picnic Tables
- 4 Soccer Fields U11 up to Professional (Lighted)
- 2 Soccer Fields U9 & U10
- 2 Playgrounds
- 9 Restrooms
- 55 Trash Receptacles
- Walk/Jog Path
- 36 Hole Golf Course
- Pro SHop
- Dog Park