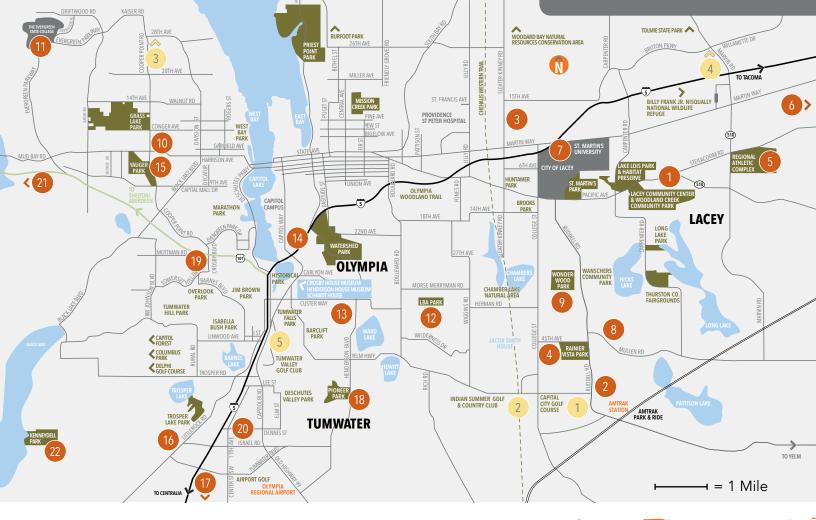

## AT A GLANCE

a state a

| S                  | PORTS FACILITIES                       | Baseball<br>Fields | Basketball<br>Courts | Soccer<br>Fields | Tennis<br>Courts | Volleyball<br>Courts | Pool |
|--------------------|----------------------------------------|--------------------|----------------------|------------------|------------------|----------------------|------|
|                    | 1 Faith Community Center               |                    | 2                    |                  |                  |                      |      |
|                    | 2 Lakepointe Park                      | 1                  |                      | 1                |                  |                      |      |
|                    | 3 North Thurston High School           | 4                  | 3                    | 2                | 6                | 3                    | 1    |
|                    | 4 Rainier Community Vista Park         | 3                  |                      | 3                | 1                | 1                    |      |
| LACEY              | 5 Regional Athletic Complex            | 5                  |                      | 6                |                  |                      |      |
| Ě                  | 6 River Ridge High School              | 5                  | 1                    | 2                | 6                | 1                    | 1    |
|                    | 7 Saint Martin's University            | 2                  | 4                    | 1                |                  | 6                    |      |
|                    | 8 Timberline High School               | 3                  | 2                    | 2                | 6                | 2                    | 2    |
|                    | 9 Wonderwood Park                      | 2                  |                      |                  | 1                |                      |      |
|                    | 10 Capital High School                 | 2                  | 2                    | 1                | 6                | 2                    |      |
| 4                  | 11 The Evergreen State College         |                    | 2                    | 7                | 4                | 4                    | 2    |
| OLYMPIA            | 12 LBA Park                            | 6                  |                      |                  | 2                |                      |      |
| OLY                | Olympia High School                    | 2                  | 2                    | 2                | 6                | 2                    |      |
|                    | 14 Stevens Field                       | 2                  |                      |                  | 2                |                      |      |
|                    | 15 Yauger Park                         | 4                  |                      | 3                |                  |                      |      |
|                    | 16 AG West Black Hills High School     | 4                  | 2                    | 3                | 6                | 2                    |      |
| TUMWATER           | 17 Capital Soccer Fields               |                    |                      | 6                |                  |                      |      |
| 1<br>MM            | 18 Pioneer Park                        | 4                  |                      | 3                |                  |                      |      |
| I                  | 19 South Puget Sound Community College | 1                  | 1                    | 1                |                  | 1                    |      |
|                    | 20 Tumwater High School                | 4                  | 2                    | 4                | 5                | 2                    |      |
| THURSTON<br>COUNTY | 21 Griffin Athletic Fields             | 1                  |                      | 2                |                  |                      |      |
| THUE               | 22 Kenneydell Park                     | 1                  |                      | 1                |                  |                      |      |
|                    | TOTAL                                  | 56                 | 23                   | 50               | 51               | 26                   | 6    |

| TRAILS AND PATHWAYS                                        |                                                                   |  |  |  |  |  |  |
|------------------------------------------------------------|-------------------------------------------------------------------|--|--|--|--|--|--|
| Capitol Forest                                             | 150 miles of multi-<br>use trails, including<br>motorized access. |  |  |  |  |  |  |
| Chehalis Western Trail<br>connects to<br>Yelm-Tenino Trail | 22-mile, paved,<br>multi-use trail                                |  |  |  |  |  |  |
| Yelm-Tenino Trail<br>connects to<br>Chehalis Western Trail | 14-mile, paved,<br>multi-use trail                                |  |  |  |  |  |  |

| GOLF COURSES                         |                      |  |  |  |  |  |
|--------------------------------------|----------------------|--|--|--|--|--|
| 1 Capital City Golf Club             | 18 holes             |  |  |  |  |  |
| Indian Summer Golf &<br>Country Club | 18 holes             |  |  |  |  |  |
| Olympia Country & Golf Club          | 18 holes             |  |  |  |  |  |
| 4 The Golf Club At Hawks Prairie     | 2 18-hole<br>courses |  |  |  |  |  |
| 5 Tumwater Valley Golf Club          | 18 holes             |  |  |  |  |  |