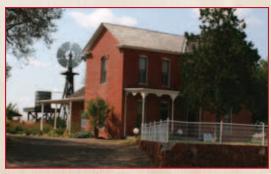

## Historical Sights

White-Pool House Museum - Built in 1887, this is the oldest residential structure in Odessa. Museum is listed on the National Historic Register. Admission is free, however donations are accepted. Open Wednesday -Saturday, 10 am - 3 pm. Call to arrange special tours. 112 East Murphy 432/333-4072 www.whitepoolhouse.org