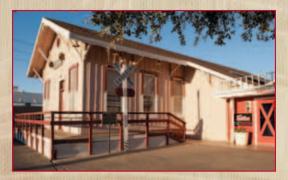

Henderson Drug Building - The oldest commercial property in Odessa. Corner of Second Street and Grant Avenue.

**Pecos Depot** - A landmark train depot built in 1892 by the Panhandle-Santa Fe Railway. Refurbished in 1972, it is now part of the Barn Door Steakhouse. Open Monday -Saturday at 11 am. 2140 North Grant 432/337-4142 www.odessabarndoor.com