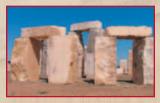

Stonehenge at UTPB -This amazing replica of the original Stonehenge fascinates visitors from around the world. It is located on the campus of the

University of Texas of the Permian Basin. 4901 East University Blvd. www.odessahistory.com/menusthg.htm