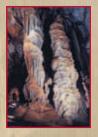

Carlsbad Caverns National Park -These world-renowned natural caverns just across the border in New Mexico feature stunning underground stalagmites and stalactites. Awe inspiring "bat flights" occur throughout the year. For more information call 505/785-2232 www.nps.gov/cave