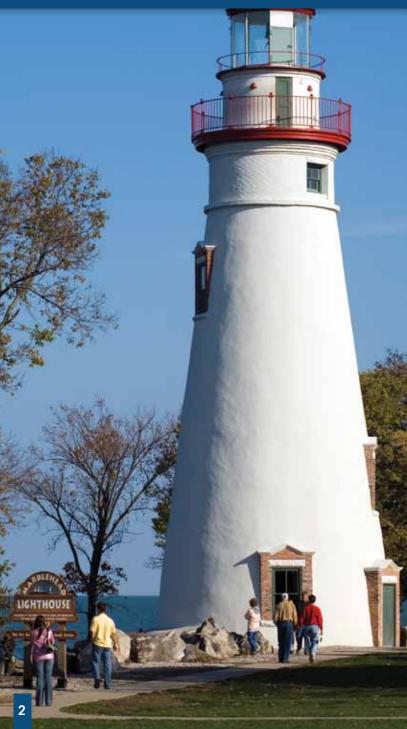

### MARBLEHEAD LIGHTHOUSE STATE PARK

This state park features picnic facilities, fishing, walking trails, and the Marblehead Lighthouse - the oldest continually operating lighthouse on the Great Lakes. Guided lighthouse tours are available.

### MARBLEHEAD LIGHTHOUSE STATE PARK 110 Lighthouse Dr., 419.734.4424 dnr.state.oh.us/parks

This state park features picnic facilities, fishing, walking trails, and the Marblehead Lighthouse - the oldest continually operating lighthouse on the Great Lakes. Guided lighthouse tours are available.