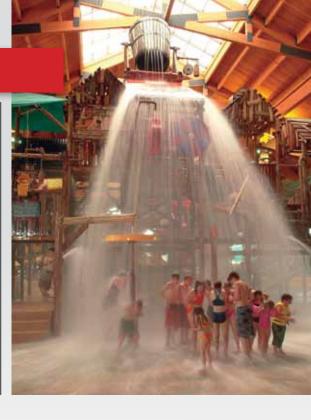

### GREAT WOLF LODGE

4600 Milan Rd., 419.609.6000

greatwolf.com/sandusky/waterpark

This resort includes a 41,000 square-foot indoor entertainment area featuring a grand scale waterpark, spacious outdoor pool, arcade, fitness room, Scooop's Kid Spa, family restaurants, a confectionary, meeting space, gift shop, and a performing Great Clock Tower.

## **KALAHARI WATERPARK RESORT**

7000 Kalahari Dr., 877.642.6847 kalahariresorts.com/oh/

Experience the time of your life with everything under one roof. Surf indoors 365 days a year or take on the Zip Coaster uphill water rollercoaster at America's largest indoor waterpark. Take time to relax at Spa Kalahari, shop in one of the many stores, enjoy a meal at any of the five restaurants, paint your own pottery at Pottery Pizzazz, play a game at Madagascar Indoor Glow Golf, interact with live animals at Safari Outdoor Adventure Park, and so much more. Splash all year-long indoors or play in the outdoor pools from Memorial Day to Labor Day (weather permitting). Once you cross over the bridge, you'll feel "A World Away ®."