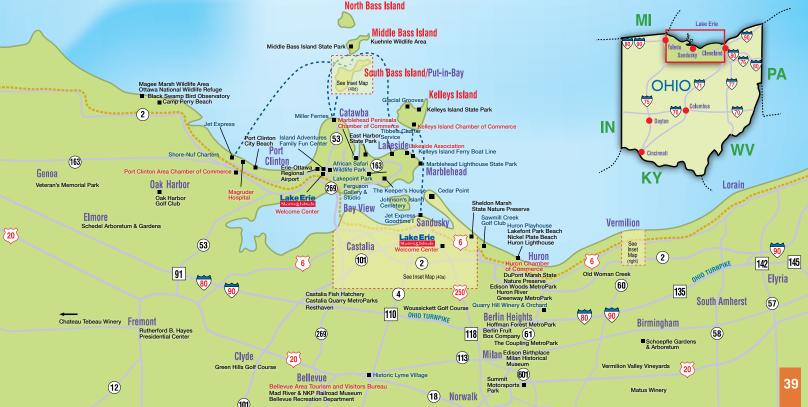

# SAMPLE ITINERARIES

# Unwind on the Islands

Getting there is half the fun! Cruise on one of four ferries (Goodtime I, Jet Express, Miller Ferry, or Kelleys Island Ferry) to a one-of-a-kind island destination.

### **RELAX ON KELLEYS ISLAND**

Enjoy a picturesque setting on any of the hiking or biking trails, set your own pace and kayak or canoe around the island, take advantage of the natural sand swimming beach, or camp in Kelleys Island State Park. Also, the island is a haven for migrating birds, making it an amazing location for bird watching.

For educational opportunities, ride on the Patmos Island Tram and visit the world famous Glacial Grooves National Natural Landmark, Inscription Rock, and the Kelleys Island Historical Museum.

Stroll in and out of the downtown shops and eat at one of the lakefront restaurants.

### **VENTURE TO PUT-IN-BAY**

Educate your group about the War of 1812 at Perry's Victory and International Peace Memorial Visitor Center and view the battlegrounds from the top of the memorial. Stop in Ohio State's Stone Laboratory and participate in the hands-on work of a scientist. Check out the view from the South Bass Island Lighthouse tower.

Get out of the downtown and see the rest of the island on the Tour Train. Sip some wine at Heineman's Winery, gaze as butterflies flutter freely around at the Butterfly House, reach the thrill of the heights on the state-of-the-art Rock Climbing Wall, or find your way out of Fort Amaze-n Maze.