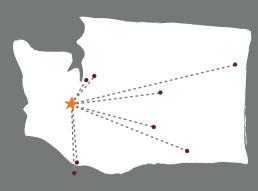

Centrally located between Seattle and Portland, Thurston County is a perfect spot for sports events, providing reasonable driving distances from major urban centers and SeaTac International Airport.

- Connections to Thurston County sports community
- Hospitality services
- Visitor information and welcome packets
- Vendor/supplier referrals
- Event marketing and promotion
- Public relations

SEATTLE | 60 miles, 1 hr SEATAC AIRPORT | 56 miles, 55 min

**PORTLAND** 120 miles, 1 hr 50 min

#### **SPOKANE** 318 miles, 4 hrs 50 min

YAKIMA | 187 miles, 3 hrs

VANCOUVER 106 miles, 1 hr 35 mins

WENATCHEE | 188 miles, 3 hrs

**TRI-CITIES** 266 miles, 4 hrs 10 mins