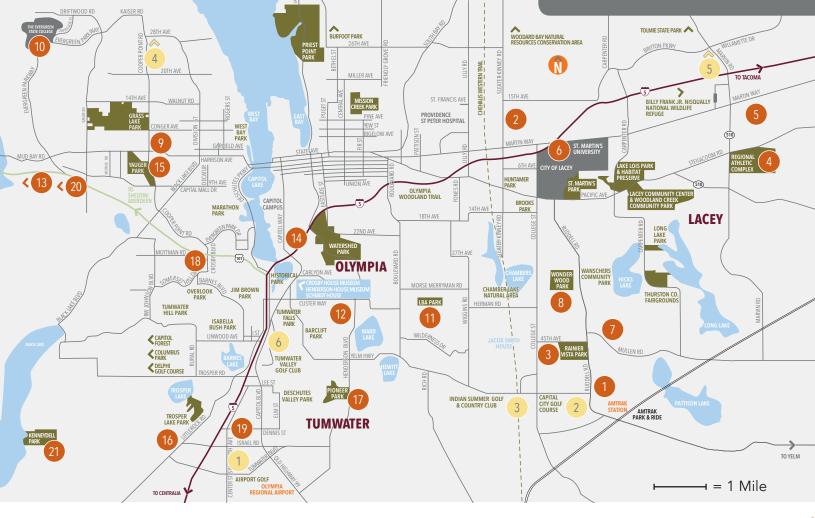

# AT A GLANCE

1. 100 C

| SPORTS FACILITIES  |                              |                                 | Baseball<br>Fields | Basketball<br>Courts | Soccer<br>Fields | Tennis<br>Courts | Volleyball<br>Courts | Pool |
|--------------------|------------------------------|---------------------------------|--------------------|----------------------|------------------|------------------|----------------------|------|
| LACEY              | 1 Lakepointe Park            |                                 | 1                  |                      | 1                |                  |                      |      |
|                    | 2 North Thurston High School |                                 | 4                  | 3                    | 2                | 6                | 3                    | 1    |
|                    | 3 Raini                      | er Vista Park                   | 3                  |                      | 3                | 1                | 1                    |      |
|                    | 4 Regio                      | onal Athletic Complex           | 5                  |                      | 6                |                  |                      |      |
| Ĕ                  | 5 River                      | Ridge High School               | 5                  | 1                    | 2                | 6                | 1                    | 1    |
|                    | 6 Saint                      | Martin's University             | 2                  | 4                    | 1                |                  | 6                    |      |
|                    | 7 Timb                       | erline High School              | 3                  | 2                    | 2                | 6                | 2                    | 2    |
|                    | 8 Wone                       | derwood Park                    | 2                  |                      |                  | 1                |                      |      |
|                    | 9 Capit                      | tal High School                 | 2                  | 2                    | 1                | 6                | 2                    |      |
|                    | 10 Everg                     | green State College             |                    | 2                    | 7                | 4                | 4                    | 2    |
| Ā                  | 11 LBA                       | Park                            | 6                  |                      |                  | 2                |                      |      |
| OLYMPIA            | 12 Olym                      | ipia High School                | 2                  | 2                    | 2                | 6                | 2                    |      |
| ō                  | 13 Stear                     | mboat Tennis & Athletic Club    |                    |                      |                  | 4                |                      |      |
|                    | 14 Steve                     | ens Field                       | 2                  |                      |                  | 2                |                      |      |
|                    | 15 Yaug                      | er Park                         | 4                  |                      | 3                |                  |                      |      |
| 2                  | 16 AG V                      | Vest Black Hills High School    | 4                  | 2                    | 3                | 6                | 2                    |      |
| TUMWATER           | 17 Pione                     | eer Park                        | 4                  |                      | 3                |                  |                      |      |
| NMU                | 18 South                     | n Puget Sound Community College | 1                  | 1                    | 1                |                  | 1                    |      |
|                    |                              | vater High School               | 4                  | 2                    | 4                | 5                | 2                    |      |
| THURSTON<br>COUNTY | 20 Griffi                    | n Athletic Fields               | 1                  |                      | 2                |                  |                      |      |
|                    | 21 Kenn                      | eydell Park                     | 1                  |                      | 1                |                  |                      |      |
|                    |                              | TOTAL                           | 50                 | 21                   | 44               | 55               | 26                   | 6    |